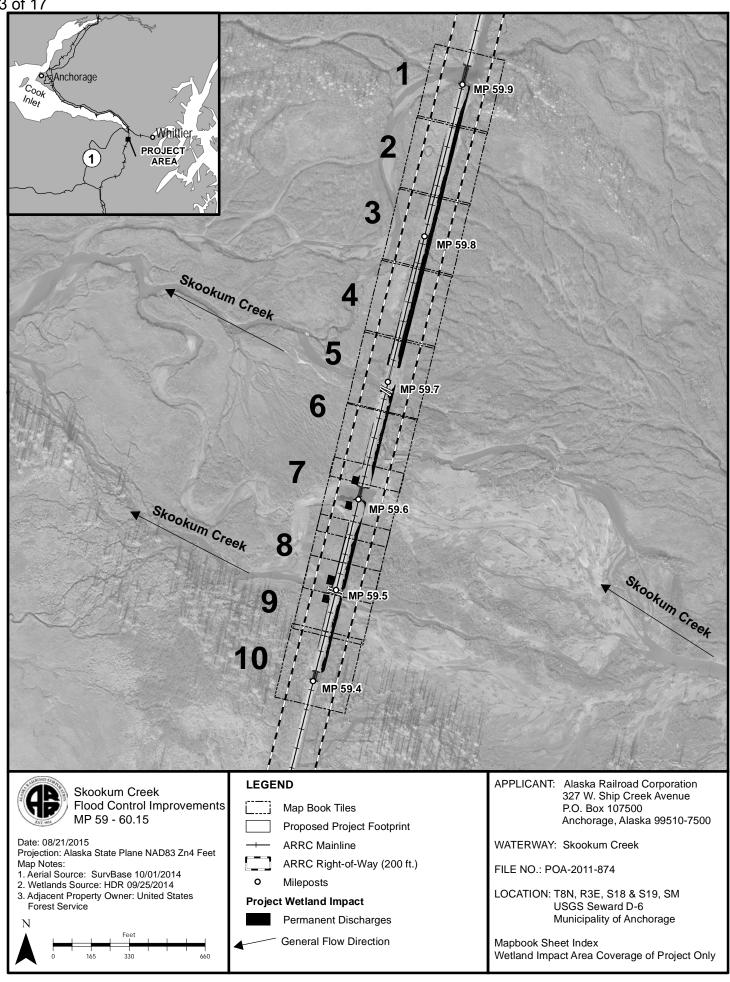

Sutton Housto Palmer O Big Lake **Project Vicinity** Knik Arm Knik Eagle River Cook 0 **Anchorage** Turnagain Arm Girdwood Project Location Whittier Cooper Landing Moose Pass APPLICANT: Alaska Railroad Corporation LEGEND Skookum Creek 327 W. Ship Creek Avenue Flood Control Improvements P.O. Box 107500 MP 59 - 60.15 **Project Location** Anchorage, Alaska 99510-7500 Date: 7/27/2015 WATERWAY: Skookum Creek Communities Projection: Alaska State Plane NAD83 Zn4 Feet Map Notes: **ARRC Mainline** FILE NO.: POA-2011-874 1. Aerial Source: SurvBase 10/01/2014 2. Wetlands Source: HDR 09/25/2014 Major Roads 3. Adjacent Property Owner: United States LOCATION: T8N, R3E, S18 & S19, SM USGS Seward D-6 Forest Service Municipality of Anchorage Vicinity Map 51,000 102,000