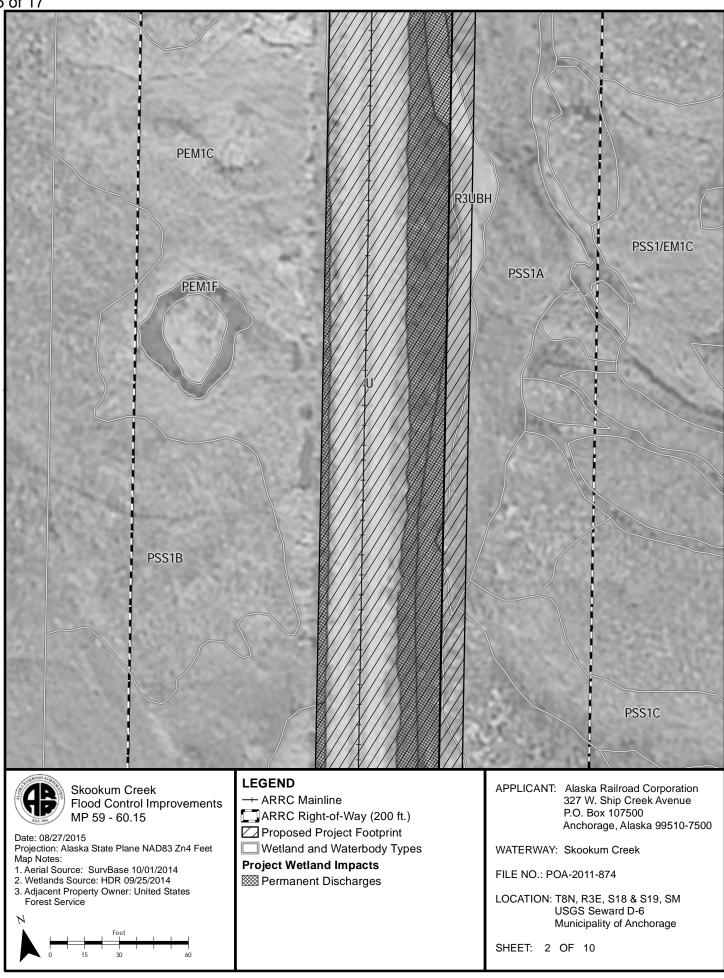

Sutton Housto Palmer O Big Lake **Project Vicinity** Knik Arm Knik Eagle River Cook 0 **Anchorage** Turnagain Arm Girdwood Project Location Whittier Cooper Landing Moose Pass APPLICANT: Alaska Railroad Corporation LEGEND Skookum Creek 327 W. Ship Creek Avenue Flood Control Improvements P.O. Box 107500 MP 59 - 60.15 **Project Location** Anchorage, Alaska 99510-7500 Date: 7/27/2015 WATERWAY: Skookum Creek Communities Projection: Alaska State Plane NAD83 Zn4 Feet Map Notes: **ARRC Mainline** FILE NO.: POA-2011-874 1. Aerial Source: SurvBase 10/01/2014 2. Wetlands Source: HDR 09/25/2014 Major Roads 3. Adjacent Property Owner: United States LOCATION: T8N, R3E, S18 & S19, SM USGS Seward D-6 Forest Service Municipality of Anchorage Vicinity Map 51,000 102,000