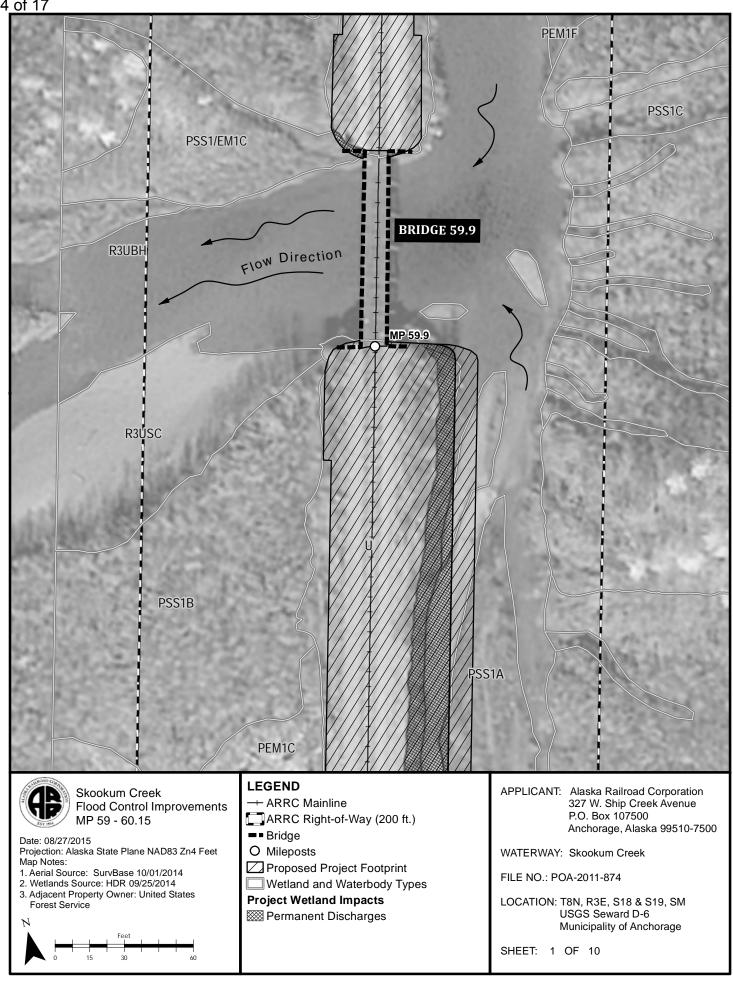

Sutton Housto Palmer O Big Lake **Project Vicinity** Knik Arm Knik Eagle River Cook 0 **Anchorage** Turnagain Arm Girdwood Project Location Whittier Cooper Landing Moose Pass APPLICANT: Alaska Railroad Corporation LEGEND Skookum Creek 327 W. Ship Creek Avenue Flood Control Improvements P.O. Box 107500 MP 59 - 60.15 **Project Location** Anchorage, Alaska 99510-7500 Date: 7/27/2015 WATERWAY: Skookum Creek Communities Projection: Alaska State Plane NAD83 Zn4 Feet Map Notes: **ARRC Mainline** FILE NO.: POA-2011-874 1. Aerial Source: SurvBase 10/01/2014 2. Wetlands Source: HDR 09/25/2014 Major Roads 3. Adjacent Property Owner: United States LOCATION: T8N, R3E, S18 & S19, SM USGS Seward D-6 Forest Service Municipality of Anchorage Vicinity Map 51,000 102,000