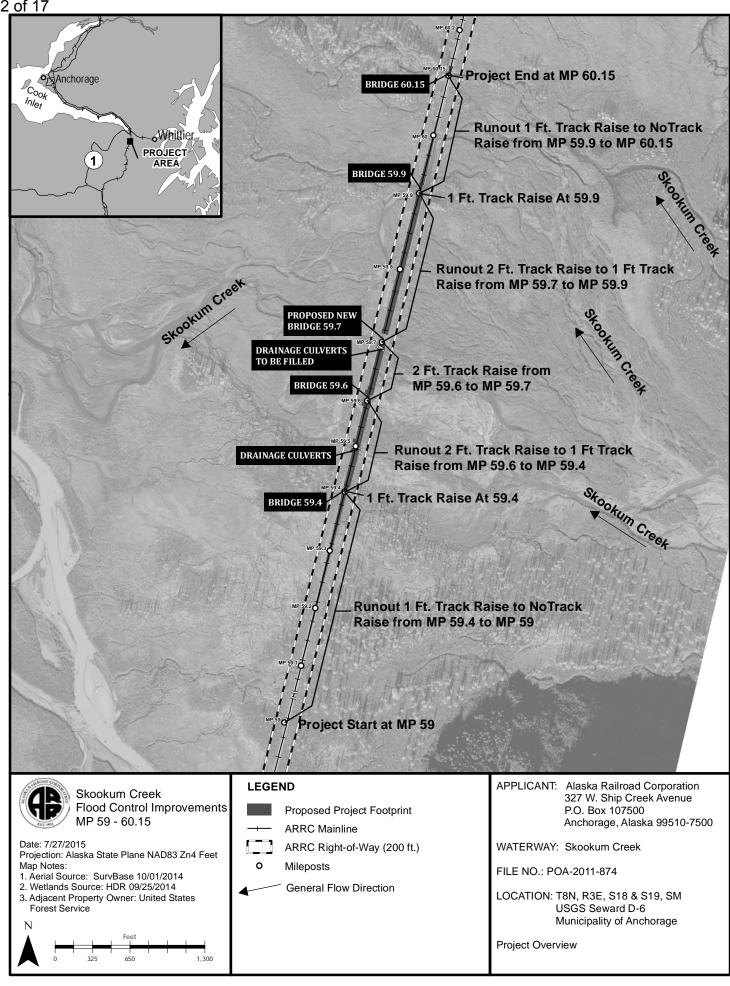

Sutton Housto Palmer O Big Lake **Project Vicinity** Knik Arm Knik Eagle River Cook 0 **Anchorage** Turnagain Arm Girdwood Project Location Whittier Cooper Landing Moose Pass APPLICANT: Alaska Railroad Corporation LEGEND Skookum Creek 327 W. Ship Creek Avenue Flood Control Improvements P.O. Box 107500 MP 59 - 60.15 **Project Location** Anchorage, Alaska 99510-7500 Date: 7/27/2015 WATERWAY: Skookum Creek Communities Projection: Alaska State Plane NAD83 Zn4 Feet Map Notes: **ARRC Mainline** FILE NO.: POA-2011-874 1. Aerial Source: SurvBase 10/01/2014 2. Wetlands Source: HDR 09/25/2014 Major Roads 3. Adjacent Property Owner: United States LOCATION: T8N, R3E, S18 & S19, SM USGS Seward D-6 Forest Service Municipality of Anchorage Vicinity Map 51,000 102,000